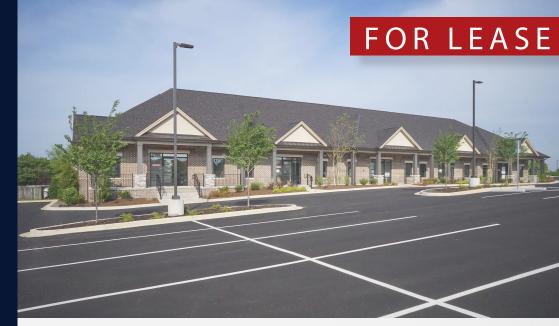

# 132 Maple Row, Suite 440, Hendersonville, TN

Available Space: 1,497 sf Lease Rate: \$18.00/sf NNN

CAM: \$4.00/sf

## Description:

Located just off of Indian Lake Road in the Maple Row Professional Park, in the heart of Hendersonville. Minutes from restaurants and shopping.

- New Construction -- AVAILABLE NOW!
- Park at your front door!
- Ample parking for visitors
- Connection to the new Kroger parking lot
- Convenient Hendersonville location, without the traffic of being directly on Indian Lake