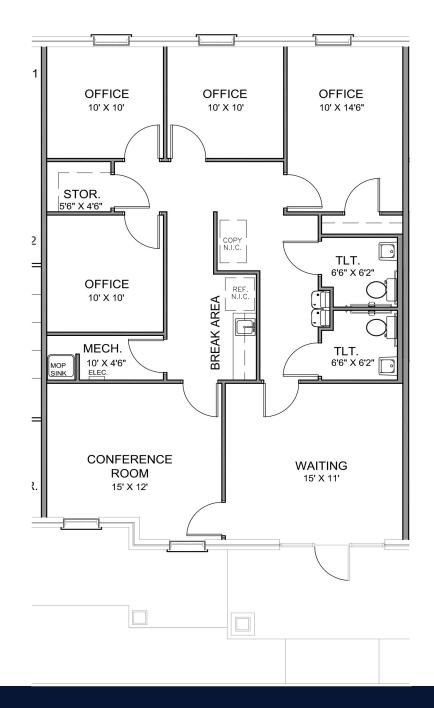

1,497 sf

4 offices conference room and reception

Southeastern Commercial Properties is a full service real estate firm. From retail, office and Industrial leasing, sales and build to suit, to land and entitlement consulting, we can get any job done.