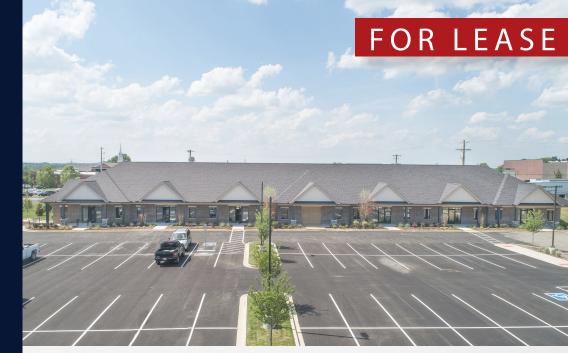

## 132 Maple Row, Hendersonville, TN 37075 Building 5

Lease Rate: \$18.00/sf NNN CAM: \$4.00/sf

Available Space: up to 7,112 sf

Located just off of Indian Lake Road in the Maple Row Professional Park, in the heart of Hendersonville. Minutes from restaurants and shopping.

- 972 7,112 sf offices available
- Park at your front door!
- · Ample parking for visitors
- Connection to the new Kroger parking lot
- Convenient Hendersonville location, without the traffic of being directly on Indian Lake
- Build out options available