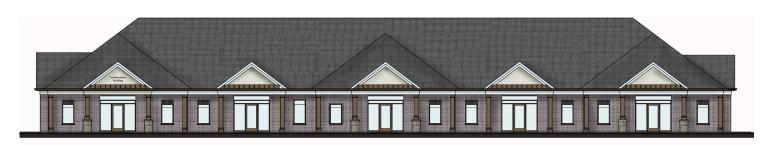

## 132 Maple Row, Hendersonville, TN 37075 Building 5

Lease Rate: \$18.00/sf NNN CAM: \$4.00/sf

Available Space: up to 7,112 sf

Located just off of Indian Lake Road in the Maple Row Professional Park, in the heart of Hendersonville. Minutes from restaurants and shopping.

- 972 7,112 sf offices available
- Park at your front door!
- · Ample parking for visitors
- Connection to the new Kroger parking lot
- Convenient Hendersonville location, without the traffic of being directly on Indian Lake
- Build out options available