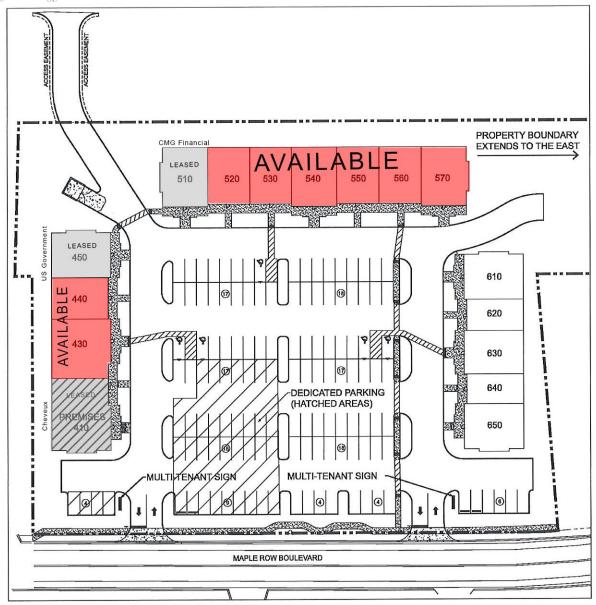

## 132 Maple Row, Hendersonville, TN 37075 Building 5

Lease Rate: \$18.00/sf NNN CAM: \$4.00/sf

Available Space: up to 7,112 sf

Located just off of Indian Lake Road in the Maple Row Professional Park, in the heart of Hendersonville. Minutes from restaurants and shopping.

- 972 7,112 sf offices available
- Park at your front door!
- · Ample parking for visitors
- Connection to the new Kroger parking lot
- Convenient Hendersonville location, without the traffic of being directly on Indian Lake
- Build out options available

Currently Leased in building 5: Suite 510 (+/- Suite 520)

Southeastern Commercial Properties is a full service real estate firm. From retail, office and Industrial leasing, sales and build to suit, to land and entitlement consulting, we can get any job done.