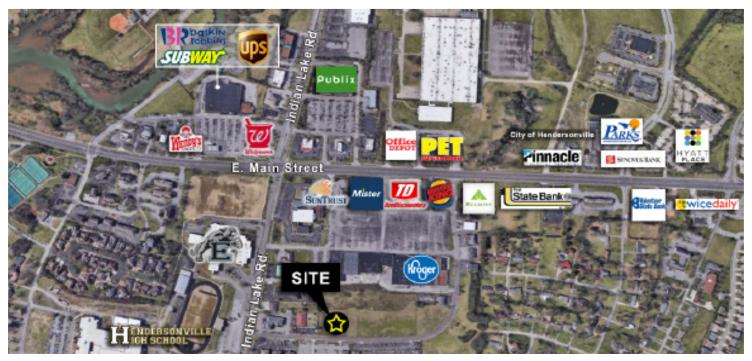

## 132 Maple Row, Hendersonville, TN 37075 Building 5

Lease Rate: \$18.00/sf NNN CAM: \$4.00/sf

Available Space: up to 7,112 sf

Located just off of Indian Lake Road in the Maple Row Professional Park, in the heart of Hendersonville. Minutes from restaurants and shopping.

Demographic source: costar.com

Indian Lake Boulevard AADT: 30,000+ cars per day

- · County: Sumner
- · MSA: Nashville-Davidson-Sumner, TN

\*The information contained herein has been given to us by the owner of the property or other sources we deem reliable. We have no reason to doubt its accuracy, but we do not quarantee it. All Information should be verified prior to purchase or lease.