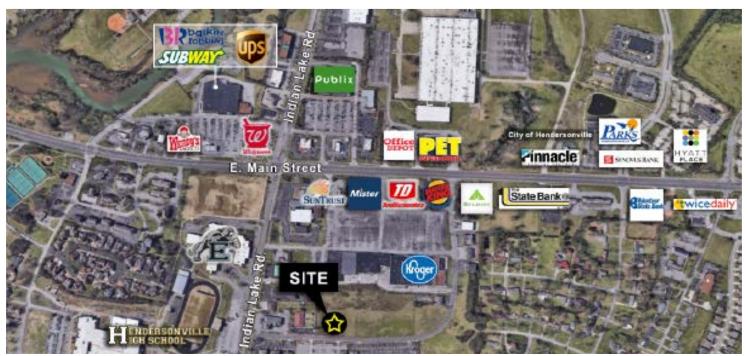

## 132 Maple Row, Hendersonville, TN 37075 North Building

Lease Rate: \$18.00/sf NNN CAM: \$4.00/sf

Available Space: up to 7,112 sf

Located just off of Indian Lake Road in the Maple Row Professional Park, in the heart of Hendersonville. Minutes from restaurants and shopping.

- 972 7,112 sf offices available
- Park at your front door!
- Ample parking for visitors
- Connection to the new Kroger parking lot
- Convenient Hendersonville location, without the traffic of being directly on Indian Lake
- Build out options available