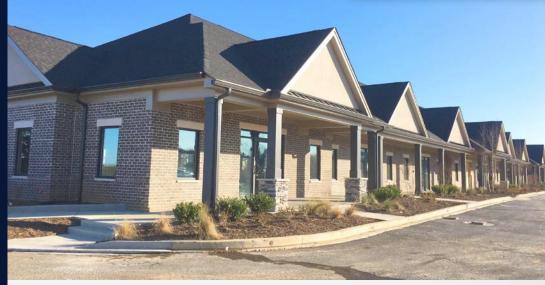

## 132 Maple Row, Hendersonville, TN 37075 North Building

Lease Rate: \$18.00/sf NNN CAM: \$4.00/sf

Available Space: up to 7,112 sf

Located just off of Indian Lake Road in the Maple Row Professional Park, in the heart of Hendersonville. Minutes from restaurants and shopping.

- 972 7,112 sf offices available
- Park at your front door!
- Ample parking for visitors
- Connection to the new Kroger parking lot
- Convenient Hendersonville location, without the traffic of being directly on Indian Lake
- Build out options available