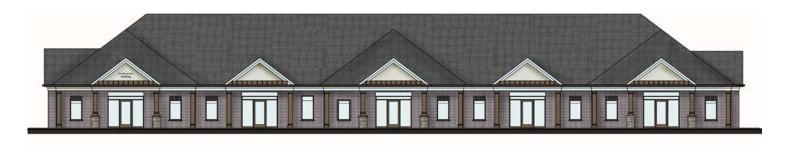

## 132 Maple Row, Hendersonville, TN 37075 North Building

Lease Rate: \$18.00/sf NNN CAM: \$4.00/sf

Available Space: up to 7,112 sf

Located just off of Indian Lake Road in the Maple Row Professional Park, in the heart of Hendersonville. Minutes from restaurants and shopping.

- 972 7,112 sf offices available
- Park at your front door!
- Ample parking for visitors
- Connection to the new Kroger parking lot
- Convenient Hendersonville location, without the traffic of being directly on Indian Lake
- Build out options available