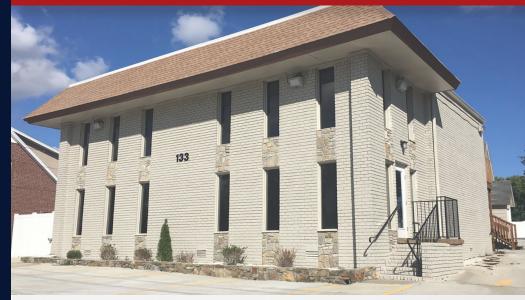

## 133 Walton Ferry Rd., Hendersonville, TN 37075

Available Space: 5,532 sf general office space

Lease Rate: \$3,500/month NNN

Sale Price: \$649,000

#### Highlights:

- · fenced parking
- · reasonably priced
- move-in ready office space

| Demographics:                     | 1 mile   | 3 mile   | 5 mile   |
|-----------------------------------|----------|----------|----------|
| <ul> <li>Population</li> </ul>    | 6,918    | 46,953   | 98,314   |
| <ul> <li>Households</li> </ul>    | 3,226    | 18,958   | 39,149   |
| <ul> <li>Avg HH Income</li> </ul> | \$48,499 | \$61,037 | \$63,522 |