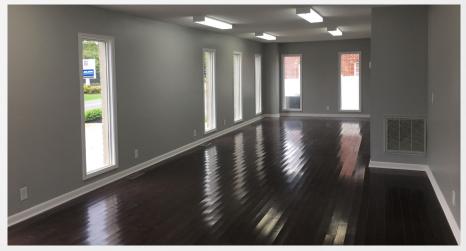

## 133 Walton Ferry Rd., Hendersonville, TN 37075

Available Space: 5,532 sf general office space

Lease Rate: \$3,500/month NNN

Sale Price: \$649,000

### Highlights:

- · Fenced parking
- · reasonably priced
- · move-in ready office space

| Demographics:                     | 1 mile   | 3 mile   | 5 mile   |
|-----------------------------------|----------|----------|----------|
| <ul> <li>Population</li> </ul>    | 6,918    | 46,953   | 98,314   |
| <ul> <li>Households</li> </ul>    | 3,226    | 18,958   | 39,149   |
| <ul> <li>Avg HH Income</li> </ul> | \$48,499 | \$61,037 | \$63,522 |