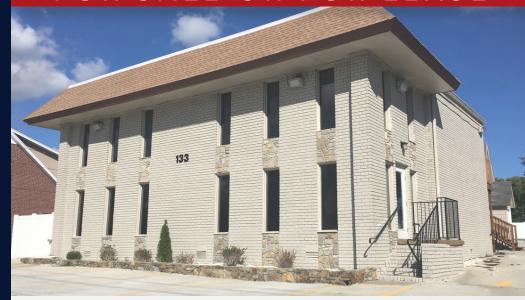

## 133 Walton Ferry Rd., Hendersonville, TN 37075

Available Space: 5,532 sf general office space

Lease Rate: \$3,500/month NNN

Sale Price: \$649,000

### Highlights:

- · Fenced parking
- · reasonably priced
- · move-in ready office space

| Demographics:                     | 1 mile   | 3 mile   | 5 mile   |
|-----------------------------------|----------|----------|----------|
| <ul> <li>Population</li> </ul>    | 6,918    | 46,953   | 98,314   |
| <ul> <li>Households</li> </ul>    | 3,226    | 18,958   | 39,149   |
| <ul> <li>Avg HH Income</li> </ul> | \$48,499 | \$61,037 | \$63,522 |