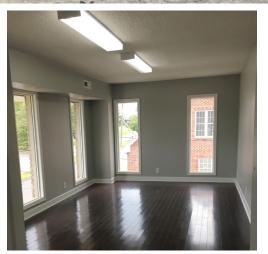

## 133 Walton Ferry Rd., Hendersonville, TN 37075

Available Space: 5,532 sf general office space

Lease Rate: \$3,500/month NNN

Sale Price: \$649,000

### Highlights:

- · Fenced parking
- · reasonably priced
- · move-in ready office space

| Demographics:                     | 1 mile   | 3 mile   | 5 mile   |
|-----------------------------------|----------|----------|----------|
| <ul> <li>Population</li> </ul>    | 6,918    | 46,953   | 98,314   |
| <ul> <li>Households</li> </ul>    | 3,226    | 18,958   | 39,149   |
| <ul> <li>Avg HH Income</li> </ul> | \$48,499 | \$61,037 | \$63,522 |