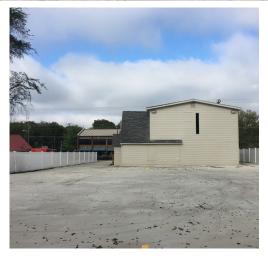

## 133 Walton Ferry Rd., Hendersonville, TN 37075

Available Space: 5,532 sf general office space

Lease Rate: \$3,500/month NNN

Sale Price: \$649,000

### Highlights:

- · Fenced parking
- · reasonably priced
- · move-in ready office space

| Demographics:                     | 1 mile   | 3 mile   | 5 mile   |
|-----------------------------------|----------|----------|----------|
| <ul> <li>Population</li> </ul>    | 6,918    | 46,953   | 98,314   |
| <ul> <li>Households</li> </ul>    | 3,226    | 18,958   | 39,149   |
| <ul> <li>Avg HH Income</li> </ul> | \$48,499 | \$61,037 | \$63,522 |