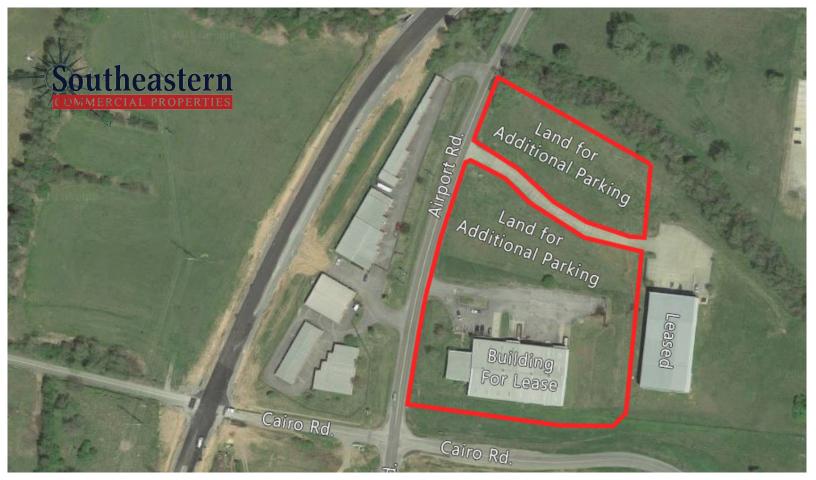

### 751 Runway Court, Gallatin, TN 37066

Available Space: 27,000 sf

- 24,000 sf warehouse
- 3,000 sf office space

#### Highlights:

- 4 dock high doors
- 1 oversized drive-in door
- 16 ft eve heights
- Irrigation system in front yard
- Electric hvac in office

- Large paved parking lot
- 1 heated/cooled office in warehouse
- 7 offices, conference room, breakroom
- Natural gas heat in warehouse