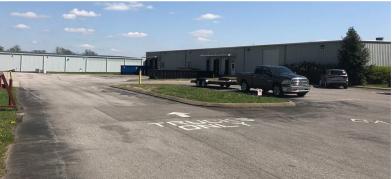

### 751 Runway Court, Gallatin, TN 37066

Available Space: 27,000 sf

- 24,000 sf warehouse
- 3,000 sf office space

#### Highlights:

- 4 dock high doors
- 1 oversized drive-in door
- 16 ft eve heights
- Irrigation system in front yard
- Electric hvac in office

- Large paved parking lot
- 1 heated/cooled office in warehouse
- 7 offices, conference room, breakroom
- Natural gas heat in warehouse