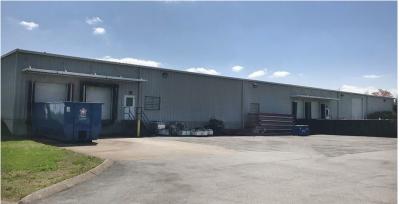

### 751 Runway Court, Gallatin, TN 37066

Available Space: 27,000 sf

- 24,000 sf warehouse
- 3,000 sf office space

#### Highlights:

- 4 dock high doors
- 1 oversized drive-in door
- 16 ft eve heights
- Irrigation system in front yard
- Electric hvac in office

- Large paved parking lot
- 1 heated/cooled office in warehouse
- 7 offices, conference room, breakroom
- Natural gas heat in warehouse