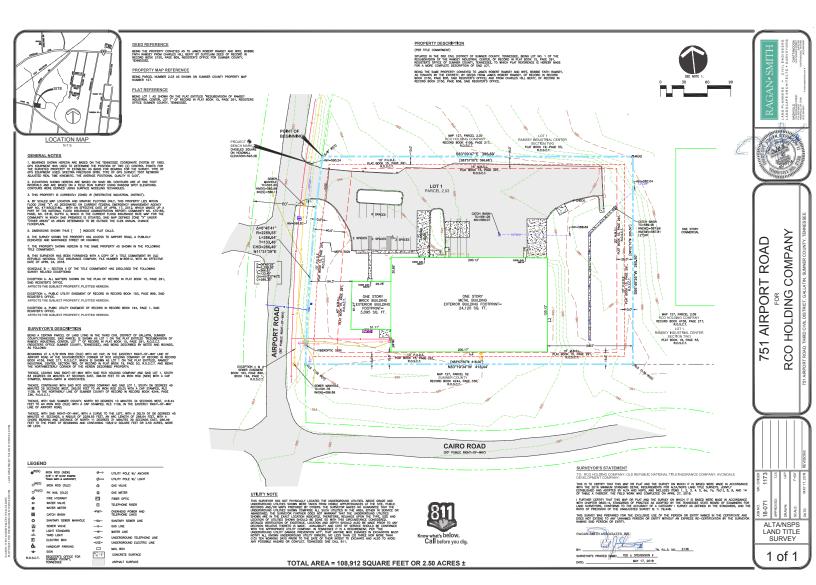

### 751 Runway Court, Gallatin, TN 37066

Available Space: 27,000 sf

- 24,000 sf warehouse
- 3,000 sf office space

- · County: Sumner
- MSA: Nashville-Davidson-Sumner, TN

\*The information contained herein has been given to us by the owner of the property or other sources we deem reliable. We have no reason to doubt its accuracy, but we do not guarantee it. All Information should be verified prior to purchase or lease.