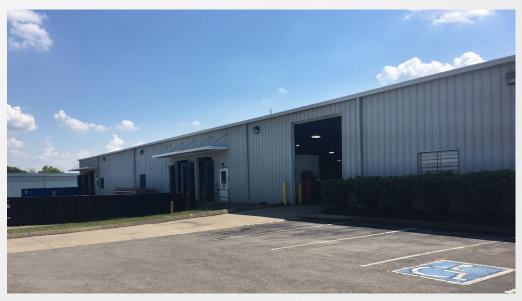

### 751 Runway Court, Gallatin, TN 37066

Available Space: 27,000 sf

- 24,000 sf warehouse
- 3,000 sf office space

#### Highlights:

- 4 dock high doors
- 1 oversized drive-in door
- 16 ft eve heights
- Irrigation system in front yard
- Electric hvac in office

- Large paved parking lot
- 1 heated/cooled office in warehouse
- 7 offices, conference room, breakroom
- Natural gas heat in warehouse