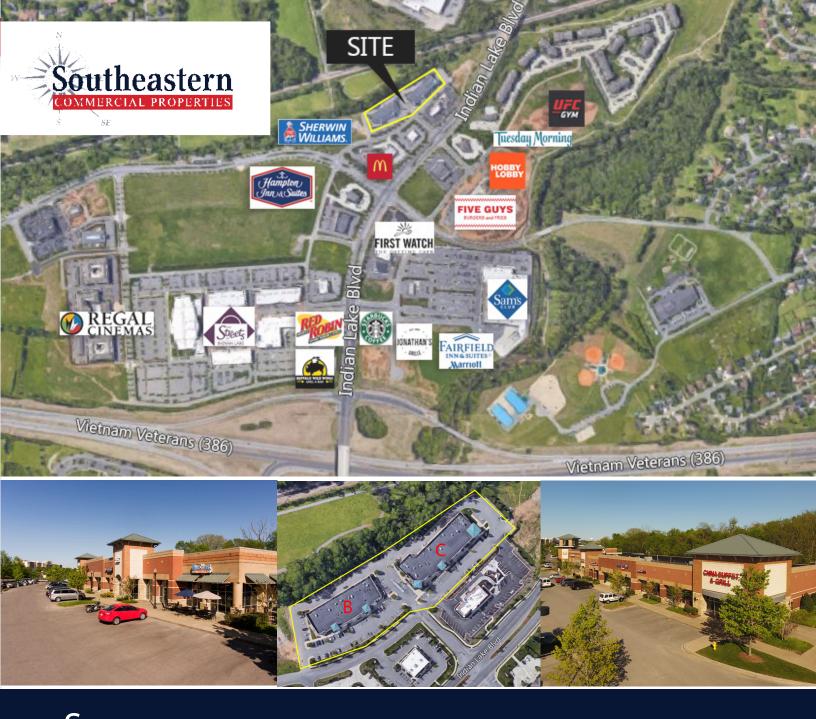

# FOR LEASE

The Crossings at Indian Lake Village 112 Saundersville Rd, Hendersonville, TN 37075

Available Space: 1,600-3,000 sf

Lease Rate: \$21.00/SF NNN

Major Tenants: Which Wich, Blue Coast Burrito, Fast Signs, Huntington Learning Center

#### Indian Lake Boulevard AADT: 30,000+ cars per day

- County: Sumner
- MSA: Nashville-Davidson-Sumner, TN

\*The information contained herein has been given to us by the owner of the property or other sources we deem reliable. We have no reason to doubt its accuracy, but we do not guarantee it. All Information should be verified prior to purchase or lease.