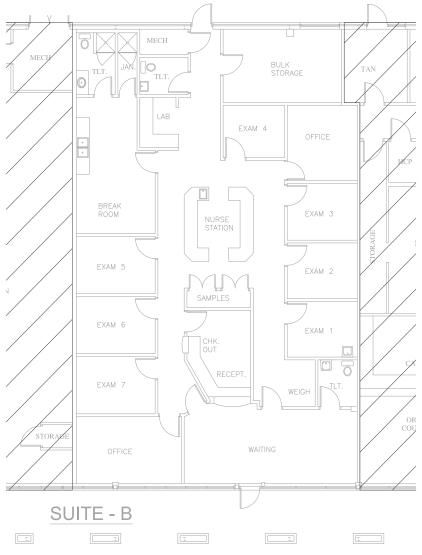

## About This Property:

- 3,080 sf office/medical suite available for lease
- Centrally located in Hendersonville, close to area retail
- Pylon Sign
- Built in 1997