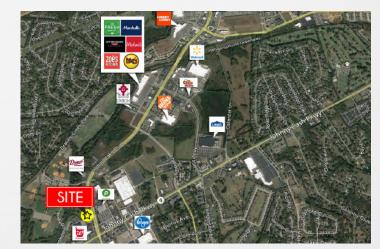

1 mile

3 mila

Emila

Indian Lake Boulevard AADT: 30,000+ cars a day

- County: Sumner
- MSA: Nashville-Davidson-Sumner, TN

\*The information contained herein has been given to us by the owner of the property or other sources we deem reliable. We have no reason to doubt its accuracy, but we do not guarantee it. All Information should be verified prior to purchase or lease.