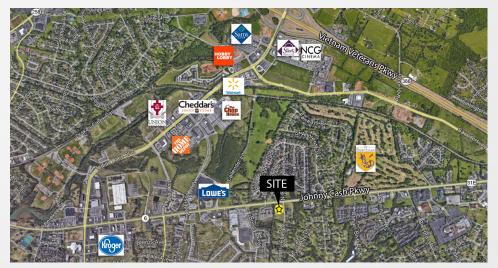

## Available Space:

100 Country Club Drive, Hendersonville, TN 37075

# **Property Description:**

Office building with multiple office suites available for lease. Conveniently located off Johnny Cash Parkway in Hendersonville. Building offers class A amenities and ample parking. Home of the Hendersonville Chamber of Commerce.

## Johnny Cash Parkway AADT: 23,000+ cars per day

- · County: Sumner
- MSA: Nashville-Davidson-Sumner, TN

\*The information contained herein has been given to us by the owner of the property or other sources we deem reliable. We have no reason to doubt its accuracy, but we do not quarantee it. All Information should be verified prior to purchase or lease.