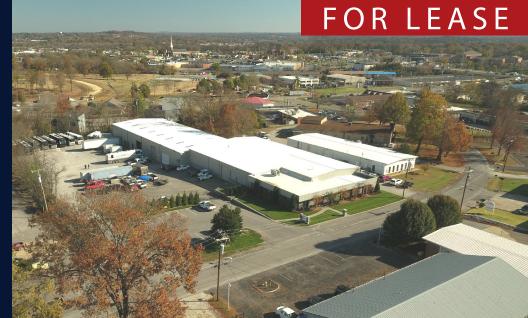

## 22 Industrial Park Drive, Hendersonville, TN 37075

#### Available Space: 7,960 sf

#### Highlights

- heated warehouse space
- sprinkled
  - one drive-in door
- 3 dock high doors
- ceiling height of approx. 21 ft.