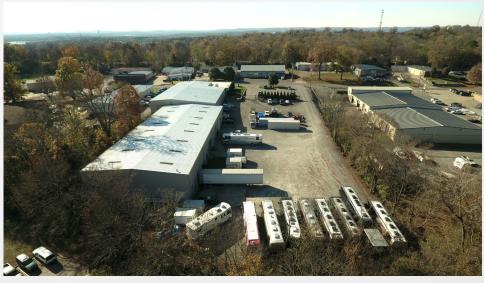

## 22 Industrial Park Drive, Hendersonville, TN 37075

#### Available Space: 7,960 sf

#### Highlights

- heated warehouse space
- sprinkled
  - one drive-in door
- 3 dock high doors
- ceiling height of approx. 21 ft.