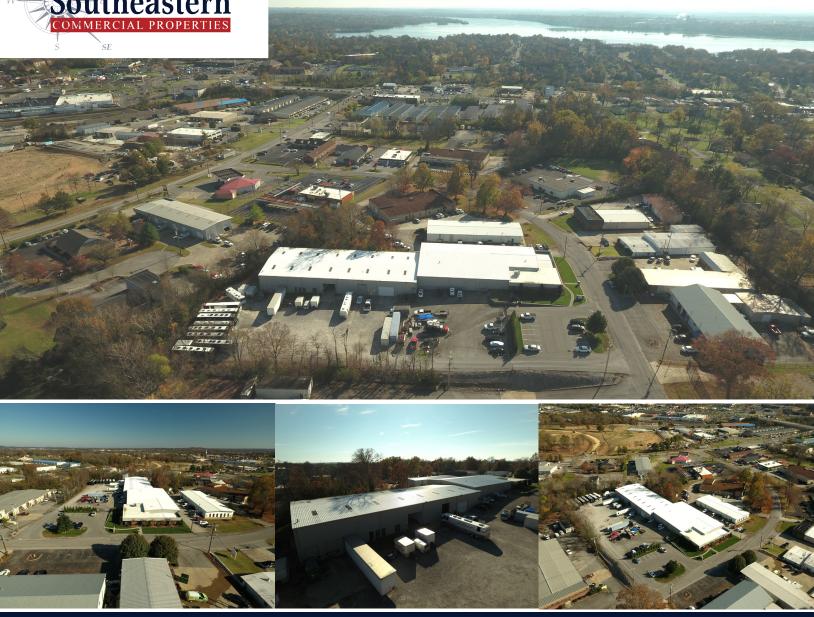

## 22 Industrial Park Drive, Hendersonville, TN 37075

#### Available Space: 7,960 sf

#### Highlights

- heated warehouse space
- sprinkled
  - one drive-in door
- 3 dock high doors
- ceiling height of approx. 21 ft.